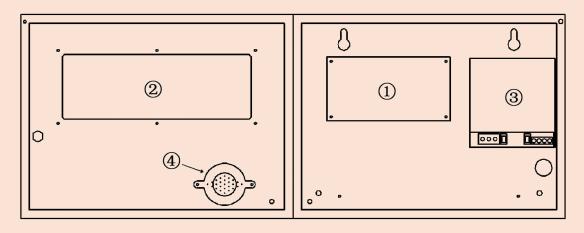

### INTERNAL CONFIGURATION FIGURE

① Main board

② Display board

3 Power Supply

4 Buzzer