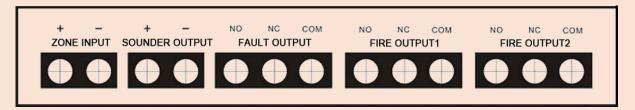

# WIRING INSTRUCTION

**ZONE INPUT ( + , - ) :** Detection loop terminals.

**SOUNDER OUTPUT ( + , - ) :** Sounder output terminals.

 $\mbox{\bf FAULT}$   $\mbox{\bf OUTPUT}$  (  $\mbox{\bf NO}$  ,  $\mbox{\bf NC}$  ,  $\mbox{\bf COM}$  ) : Fault output terminals.

FIRE OUTPUT1 ( NO , NC , COM ) : Fire 1 output terminals.

FIRE OUTPUT2 ( NO , NC , COM ) : Fire 2 output terminals.