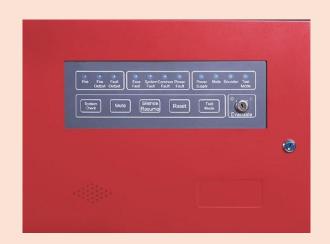

#### **FEATURES**

- \* Mini-size of single zone conventional panel
- \* Single conventional zone of Max. 30 filed devices
- \* One sounder circuit of conventional sounder or alarm bell
- \* Three passive contacts of fire and fault outputs
- \* Two fire outputs logically respond to different alarm stages
- \* One Fault output and two fire outputs of two alarm levels
- \* LED indicators and functional buttons available
- \* Ideal design for small-size of projects

### **DESCRIPTION**

VG-6833, considered as a mini version of VG-6831 series, is developed as the need of small and economic project, such as warehouse, small store, villa, etc. It is capable to connect with 30 conventional devices of detector and call point. One sounder circuit is available for warning devices of conventional sounder or alarm bell. There are two fire outputs in accordance with two alarm status, as only one detector generates Initial Fire and then two or more detectors activate Fire Alarm.