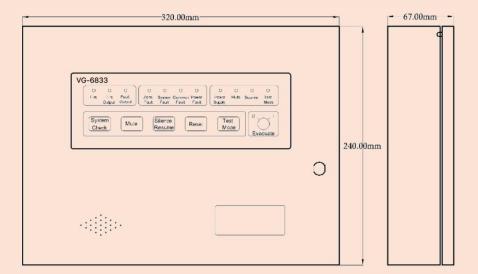

#### **DIMENSION**

# **TECHNICAL DATA**

| Power Supply      | AC220V/50HZ  |
|-------------------|--------------|
| Operating Voltage | 20VDC~24VDC  |
| Standby Current   | 100mA        |
| Action Current    | 1000mA       |
| Passive Output    | DC24V/1A     |
| Dimension         | 320*240*67mm |
| Installation      | Wall-mounted |